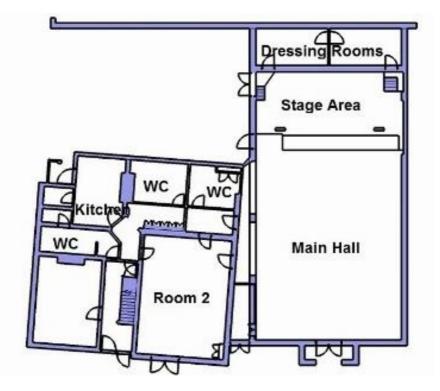

## EDGE VENUE PRICE LIST

## Prices for the effective 1<sup>st</sup> January 2025

|                 | One Off Bookings    | Repeat Booking<br>(Min 8 Sessions) |
|-----------------|---------------------|------------------------------------|
| Main Hall       | <br>£30.00 per hour | £25.00 per hour                    |
| Studio          | £20.00 per hour     | £15.00 per hour                    |
| Board Room      | £20.00 per hour     | £15.00 per hour                    |
| Kitchen         | £10.00 per hour     | £10.00 per hour                    |
| Entire Building | £40.00 per hour     | £30.00 per hour                    |